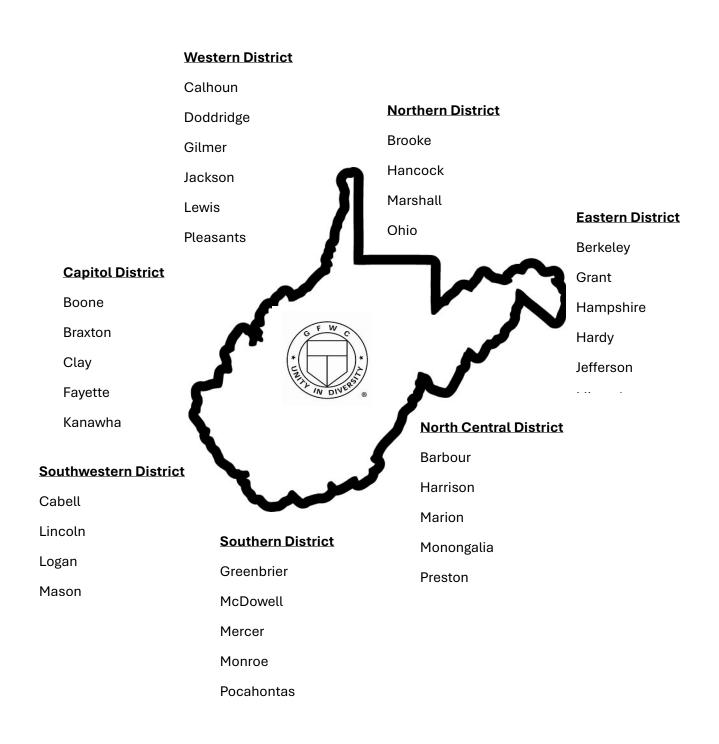

### The Seven Districts of GFWC West Virginia

#### **CLUBS BY DISTRICT**

#### **Capitol**

GFWC 25840 Junior Alumnae Club

**GFWC Capitol Club** 

GFWC Woman's Club of Charleston

GFWC WV Woman's Club of Cross Lanes

GFWC Woman's Club of Dunbar

Fayetteville Woman's Club

GFWC Woman's Club of Montgomery

GFWC Sissonville Woman's Club

GFWC WV Woman's Club of South Charleston

#### Eastern

GFWC Woman's Club of Berkeley Springs

GFWC Woman's Club of Martinsburg

GFWC Moorefield Woman's Club

**GFWC** of Romney

#### **North Central**

GFWC Woman's Club of Bridgeport

**GFWC Bridgeport Juniors** 

**Bridgeport Juniorettes** 

Woman's Club of Clarksburg

GFWC Woman's Club of Elkins

GFWC Junior Woman's Club of Elkins

GFWC Woman's Club of Fairmont

Junior Department GFWC Woman's Club of Fairmont

GFWC Woman's Club of Grafton

GFWC Mountaineer Woman's Club

**GFWC North Central Junior Alumnae** 

GFWC Phi Omega Mu

**GFWC Randolph County Juniorettes** 

Woman's Club of Shinnston

#### Northern

**GFWC WV Bethany** 

GFWC Follansbee 20th Century Club

GFWC WV Woman's Club of McMechen

Tuesday Arts Club of Moundsville

Civic League of Warwood

Weirton Woman's Club

The Woman's Club of Wheeling

#### Southern

GFWC Woman's Club of Alderson

GFWC Bluewell Woman's Club

McDowell Woman's Club

Marlinton Women's Club

GFWC Oceana Woman's Club

GFWC WV Peterstown Woman's Club

GFWC Ronceverte Woman's Club

GFWC WV Rupert Woman's Club

Seneca Woodlands Woman's Club

GFWC Shady Spring District Woman's Club

GFWC Valley Woman's Club

#### Southwestern

Woman's Club of Chapmanville

GFWC WV Woman's Club of Hamlin

Junior Department Woman's Club of Hamlin

The Woman's Club of Huntington

The Woman's Club of Huntington Junior Department

The Woman's Club of Logan

**GFWC Juniorettes of Omar** 

GFWC Woman's Club of Omar

GFWC Pea Ridge Woman's Club

GFWC Woman's Club of Point Pleasant

GFWC Point Pleasant Junior Woman's Club

GFWC Tu Endie Wei

Williamson Woman's Club

#### Western

GFWC Woman's Club of Elizabeth

GFWC Harrisville Woman's Club

GFWC Parkersburg Woman's Club

GFWC Civic Club of Ravenswood

GFWC South Parkersburg Woman's Club